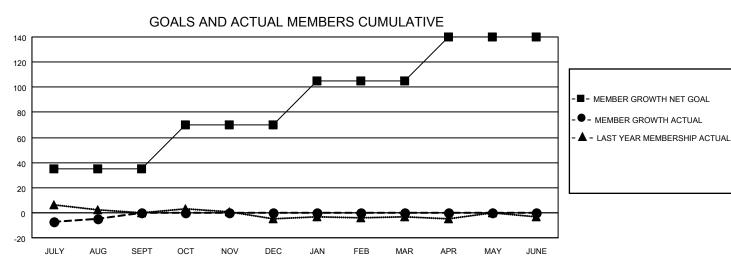

## MONTHLY MEMBERSHIP PROGRESS REPORT

LOCATION TEXAS District 2 E1 Results as of: 8/31/2023

| Clubs RESULTS FOR 2023-2024 |   |   |   | Members RESULTS FOR 2023-2024 |    |    |    |
|-----------------------------|---|---|---|-------------------------------|----|----|----|
|                             |   |   |   |                               |    |    |    |
| JULY/AUG/SEPT               | 0 | 0 | 0 | JULY/AUG/SEPT                 | 35 | 10 | 15 |
| OCT/NOV/DEC                 | 0 | 0 | 0 | OCT/NOV/DEC                   | 35 | 0  | 0  |
| JAN/FEB/MAR                 | 0 | 0 | 0 | JAN/FEB/MAR                   | 35 | 0  | 0  |
| APR/MAY/JUNE                | 2 | 0 | 0 | APR/MAY/JUNE                  | 35 | 0  | 0  |